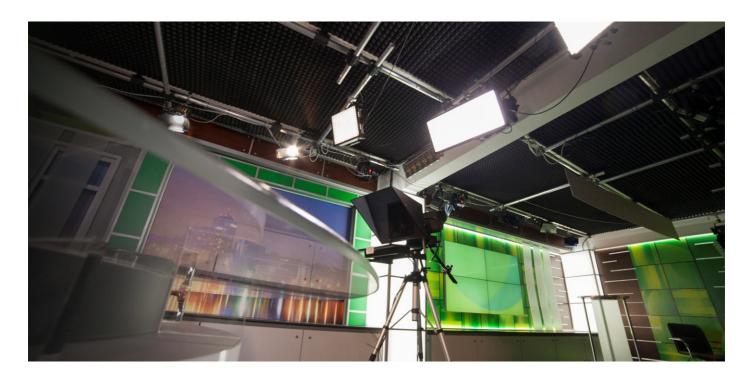

### BRIGHTER AND STRONGER, DEDICATE TO PROFESSIONAL

TK-200/450 is an exceptional high power and compact LED panel with uniform lighting in the market. Power reach up to 240W and 455W and able to produce stronger output and meet the illumination requirements in the large scene.