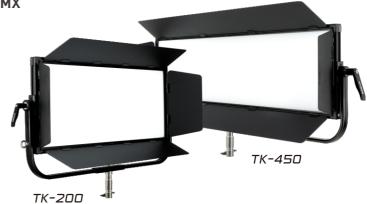

# TK-200/450

### BRIGHTER AND STRONGER, DEDICATE TO PROFESSIONAL

TK-200/450 is an exceptional high power and compact LED panel with uniform lighting in the market. Power reach up to 240W and 455W and able to produce stronger output and meet the illumination requirements in the large scene.